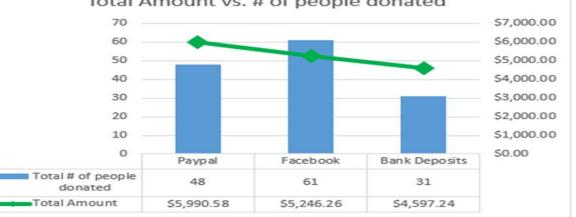

#### Cash donation breakdown:

|                         | Net Amount  | Remarks                    |
|-------------------------|-------------|----------------------------|
| Thru Pay pal            | \$5,842.97  | See Slide 5 for<br>details |
| Thru Facebook           | \$4,983.95  | See Slide 6 for<br>details |
| Thru Bank<br>Deposits   | \$4,597.24  | See Slide 7 for<br>details |
| Total Cash<br>Donations | \$15,424.16 |                            |

<u>PAYPAL Donations:</u> <u>Gross:</u> \$5,990.58 (Less) Fees: (\$147.61) <u>Net Total: \$5842.97</u>

<u>Facebook Donations:</u> <u>Gross:</u> \$5246.26 (<u>Less) Fees: (</u>\$262.31) <u>Net Total: \$4983.95</u>

<u>Cash & Bank Deposits:</u> <u>Net Total (Peso): P229,862.00</u> <u>Net Total (\$): \$4,597.24</u> <u>Note: USD Conversion \$1 = P50</u>