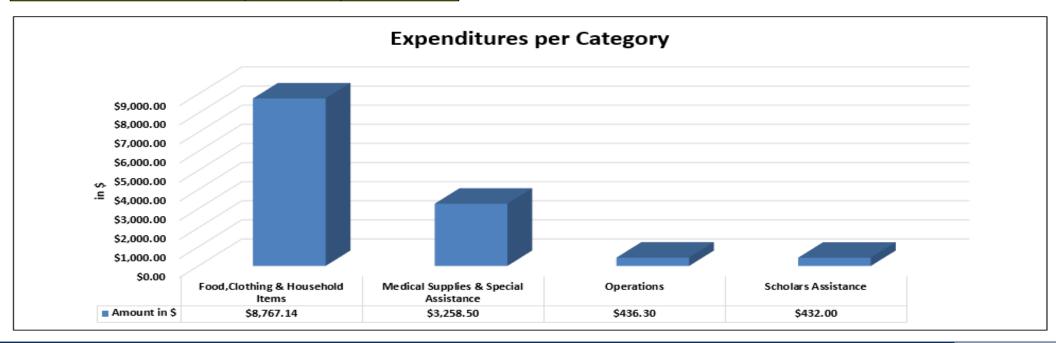

#### **Expenditures:**

| Expenditures - Category               | Amount in \$ | Amount in PHP  | <u>REMARKS</u>           |
|---------------------------------------|--------------|----------------|--------------------------|
| Food, Clothing & Household Items      | \$8,767.14   | PHP 438,356.98 | See Slide 9 for details  |
| Medical Supplies & Special Assistance | \$3,258.50   | PHP 162,925.00 | See Slide 10 for details |
| Operations                            | \$436.30     | PHP 21,814.75  | See Slide 11 for details |
| Scholars Assistance                   | \$432.00     | PHP 21,600.00  | See Slide 12 for details |
| Grand Total                           | \$12,893.93  | PHP 644,696.73 |                          |

## Total Expenditures for this Project is \$12,893.93 or PHP 644,696.73

\$ total \$8,767.14

 PHP total
 PHP 162,925.00

 \$ total
 \$3,258.50

| PHP total | PHP 21,814.75 |
|-----------|---------------|
| \$ total  | \$436.30      |

 PHP total
 PHP 21,600.00

 \$ total
 \$432.00

<u>Summary:</u>

- Net Total Cash Donations \$15,424.16
- Total Expenditures \$12,898.93
- Remaining Funds- \$2,525.23\*

Schedule of Fire Relief Distribution:

- 1. August 28, 2017
- 2. September 10, 2017
- 3. September 28-29, 2017 (With Samaritan's Purse)