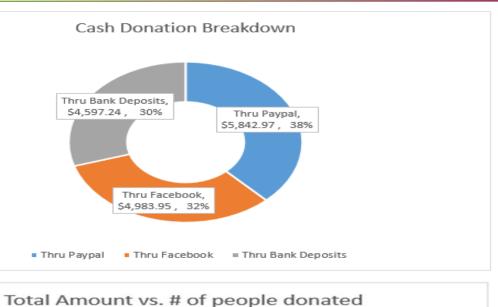

#### Cash donation breakdown:

|                         | Net Amount  | Remarks                    |
|-------------------------|-------------|----------------------------|
| Thru Pay pal            | \$5,842.97  | See Slide 5 for<br>details |
| Thru Facebook           | \$4,983.95  | See Slide 6 for<br>details |
| Thru Bank<br>Deposits   | \$4,597.24  | See Slide 7 for<br>details |
| Total Cash<br>Donations | \$15,424.16 |                            |

<u>PAYPAL Donations:</u> <u>Gross:</u> \$5,990.58 (Less) Fees: (\$147.61) <u>Net Total: \$5842.97</u>

<u>Facebook Donations:</u> <u>Gross:</u> \$5246.26 (<u>Less) Fees: (</u>\$262.31) <u>Net Total: \$4983.95</u>

<u>Cash & Bank Deposits:</u> <u>Net Total (Peso): P229,862.00</u> <u>Net Total (\$): \$4,597.24</u> <u>Note: USD Conversion \$1 = P50</u>